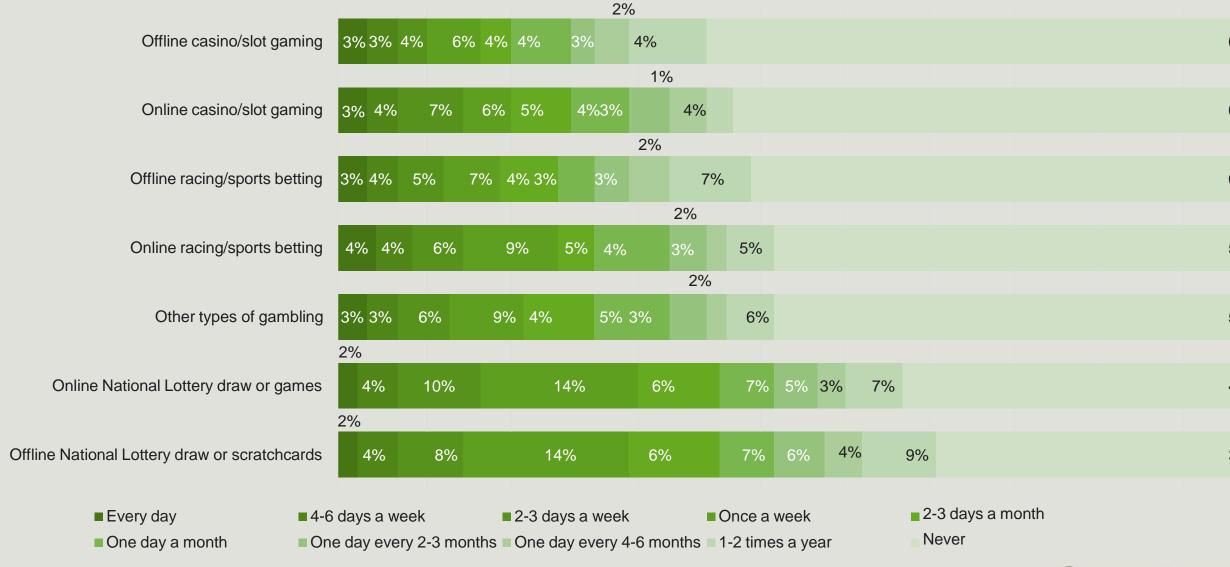

## Q2\_Summary. How often do you participate in each of the following gambling activities?