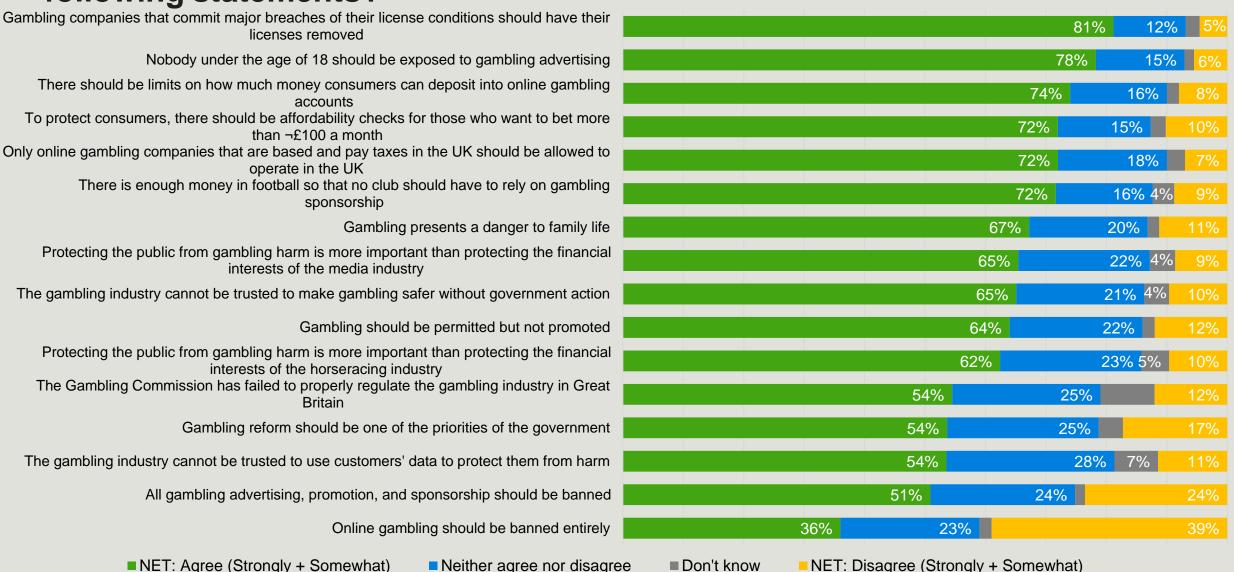

# Q1\_Summary. To what extent, if at all, do you agree or disagree with the following statements?

**Survation** 